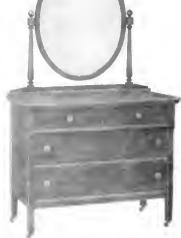

Northern Goods at Reduced Prices.

Artistic and high grade in design, construction and finish, but very low in price. Has large, roomy base, 42 m. wide and 22 inches deep. Top drawers projecting, full veneered, plain plate, \$1 > 50 30x24 inches, quartered oak polished

Same as 1604 with plain, oval mirror, 30x24 inches, dull mahogany, quartered oak polished, bird's polished, bird's eye maple pol \$1250

Dresser No. 1603

Princess dressers are smone the most popular styles in bed room furniture on the market today. No furniture stock is complete without them, and at these specially low prices you can sell them quicker and make more profit. Send your order before they are all sold